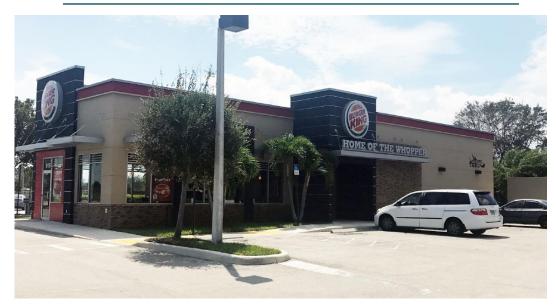

## NNN Burger King - West Palm Beach, FL

Price: US \$ 3,087,000

Property Type: Free standing

Occupancy: 100%

**CAP: 5%** 

**Building Area:** approx.  $3,039 \text{ SF} = 282\text{m}^2$ **Lot:** approx.  $37462 \text{ SF} = 3,480 \text{ m}^2$ 